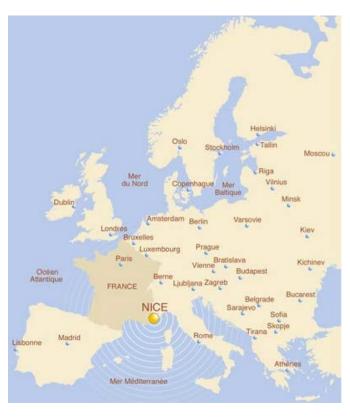

### **GEOGRAPHIC LOCATION**

NICE IS LOCATED AT LESS THAN 2.5 HRS FROM ALL EUROPEAN CAPITAL CITIES

## INTERNATIONAL CONNECTIONS

| Vienna     | 21 - 1h40  |
|------------|------------|
| Amsterdam  | 28 - 2h05  |
| London     | 146 - 2h10 |
| Madrid     | 23 - 1h50  |
| Zurich     | 28 - 1h20  |
| Frankfurt  | 21 - 1h40  |
| Venice     | 7 - 0h45   |
| Brussels   | 35 - 1h45  |
| Barcelona  | 32 - 1h05  |
| Geneva     | 52 - 1h00  |
| Berlin     | 14 - 2h05  |
| New-York   | 7 - 7h50   |
| Dubai      | 7 - 6h00   |
| Copenhagen | 28 - 2h20  |
| Stockholm  | 17 - 2h50  |
| Moscow     | 16 - 3h50  |
| Warsaw     | 7 - 2h25   |
|            |            |