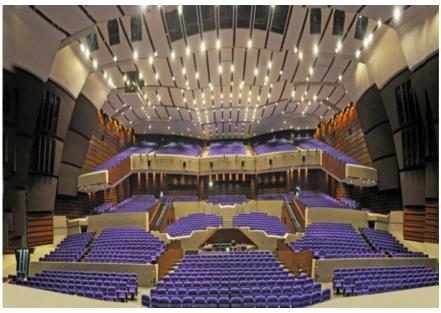

### **MICE DESTINATION**

- 1 CONFERENCE & EXHIBITION CENTRE OF 2 500 SEATS ACROPOLIS
  - 20 HOTELS WITH CONFERENCE-ROOMS FOR 10 TO 500 PERSONS
    - 1 CONCERT HALL UP TO 7 000 SEATS & OUTDOOR SPACE
      - AUDITORIA IN MUSEUMS AND FLORAL PARK PHOENIX

## NICE - ACROPOLIS CONGRESS & EXHIBITION CENTRE

- 5 AUDITORIUMS (250 2500 SEATS) & 12 MEETING ROOMS (20 90 SEATS)
  - STATE OF THE ART EQUIPMENT
  - SERVICES AND TECHNICAL SKILLS AVAILABLE TO TACKLE THE MOST CHALLENGING PROJECTS